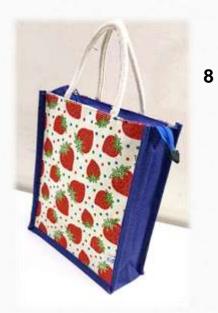

Tettron Bag → Size : 17"× 15" × 4.6"

Matty Bag

Size : 15"× 15" × 4"

Size: 18"× 15" × 4.6"

19

Size: 16.2"× 14.6" × 4.6"

Size: 14.6"× 14" × 5.3"

14" x 5"