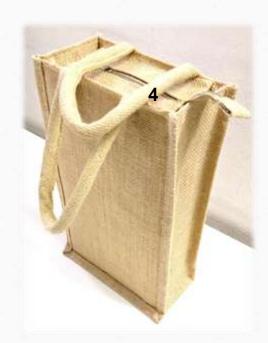

Size: 12 " × 15.25" × 5"

Size: 14 " × 4.7" × 4"

10

13

11

Size: 12 "x 15" x 4"

Size: 13.5" × 12" × 5"

Canvas Bag Size : 16.5" X 13" X 4"