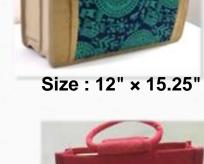

Size: 12 " × 15.25" × 5"

Size: 14 " × 4.7" × 4"

10

13

11

Size: 12 "x 15" x 4"

Size: 13.5" × 12" × 5"

Canvas Bag Size : 16.5" X 13" X 4"