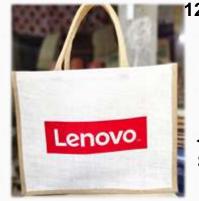

Size: 12 " × 15.25" × 5"

Size: 14 " × 4.7" × 4"

10

13

11

Size: 12 "x 15" x 4"

Size: 13.5" × 12" × 5"

Canvas Bag Size : 16.5" X 13" X 4"