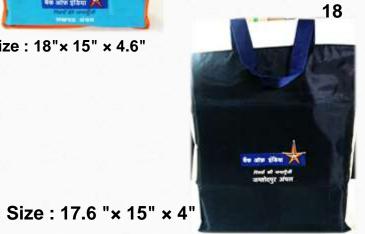

Tettron Bag → Size : 17"× 15" × 4.6"

Matty Bag

Size : 15"× 15" × 4"

Size: 18"× 15" × 4.6"

19

Size: 16.2"× 14.6" × 4.6"

Size: 14.6"× 14" × 5.3"

14" x 5"