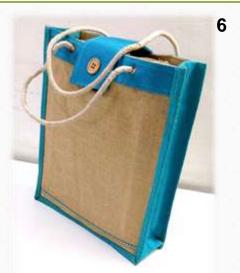

Size: 12 " × 15.25" × 5"

Size: 14 " × 4.7" × 4"

10

13

11

Size: 12 "x 15" x 4"

Size: 13.5" × 12" × 5"

Canvas Bag Size : 16.5" X 13" X 4"