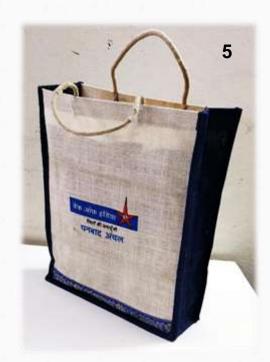

Tettron Bag → Size : 17"× 15" × 4.6"

Matty Bag

Size : 15"× 15" × 4"

Size: 18"× 15" × 4.6"

19

Size: 16.2"× 14.6" × 4.6"

Size: 14.6"× 14" × 5.3"

14" x 5"