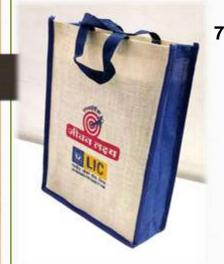

14" x 5'

14" x 12"

2. 14"\*11 ½"

12" x 10"

13 ½" X 12"

16 1/2"\*14"

18"\*15 ½"

12" x 10"