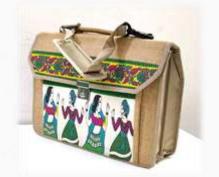

14" x 5'

14" x 12"

2. 14"\*11 ½"

12" x 10"

13 ½" X 12"

16 1/2"\*14"

18"\*15 ½"

12" x 10"