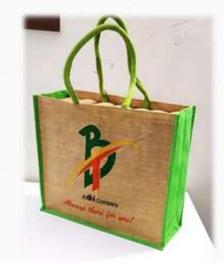

## Non Woven cloth

Size: 16.5" × 14.5" × 4"

Size: 14" ×12" ×4"

Size: 14.7" × 18.1" ×7.2"

Size: 11" x 8" x4"

Size: 14.5" ×12" ×3.7"

Size: 13.5" × 12" × 4"

Size: 13.5"× 11.5" ×4"