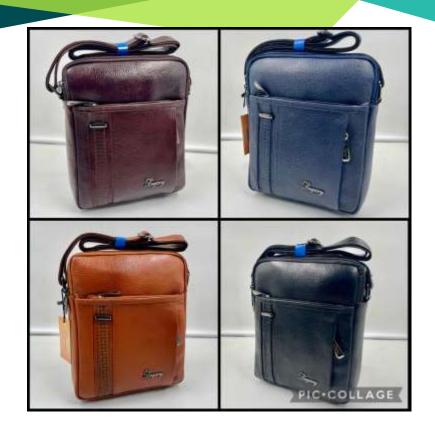

# **Travel Bags - Leatherette**

Slings Bags – Leather or Leatherette

# Slings Bags – Leather or Leatherette