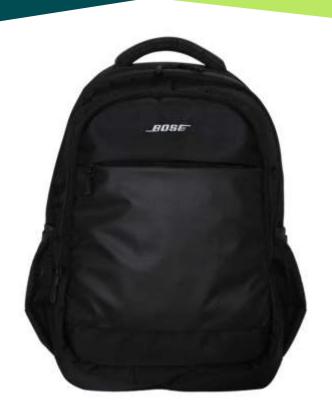

#### Ultra Matte Premium Back Pack

#### With Laptop Sleeve

Material: Premium Backpack made in a good mixture of 1000 Denier coated polyester fabric with a reverse coated fabric on the front panel of the backpack to give a rich look to the urban backpack having a solid bottom in 1680. Denier coated fabric for worry less rugged use.

No of partitions: 2 Waterproof: yes

8MM cushioning at the back for comfortable use, built-in laptop pocket with cushion to keep your laptop separately along with other documents.