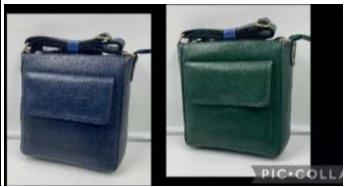

# **Travel Bags - Leatherette**

Slings Bags – Leather or Leatherette

# Slings Bags – Leather or Leatherette