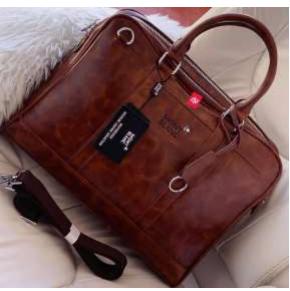

# **Travel Bags - Leatherette**

Slings Bags – Leather or Leatherette

# Slings Bags – Leather or Leatherette