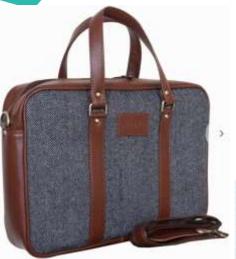

cts you have conceptualized.

We promise that our products which cover practically the full range of corporate requirement for your marketing, HR and top management needs will always have high than the actual perceived value.

Looking forward

#### Ultra Matte Premium Back Pack

#### With Laptop Sleeve



Material: Premium Backpack made in a good mixture of 1000 Denier coated polyester fabric with a reverse coated fabric on the front panel of the backpack to give a rich look to the urban backpack having a solid bottom in 1680. Denier coated fabric for worry less rugged use.

No of partitions: 2 Waterproof: yes

8MM cushioning at the back for comfortable use, built-in laptop pocket with cushion to keep your laptop separately along with other documents.

# **Travel Bags - Leatherette**





































































Slings Bags – Leather or Leatherette



# Slings Bags – Leather or Leatherette

















# Duffle Bags – Leather or Leatherette

Envisaging to be your partner for assisting you in exploring and experiencing the beautiful creations of God & enhancing your brand recall among customers, partners & employees



#### Contact for a memorable experience

Call us: 7217636997 / 8512025464 / 9311166777

Whatsapp us: 8512025464 / 9311166777 / 9999979932

Email us : <u>allianceworld10@gmail.com</u>