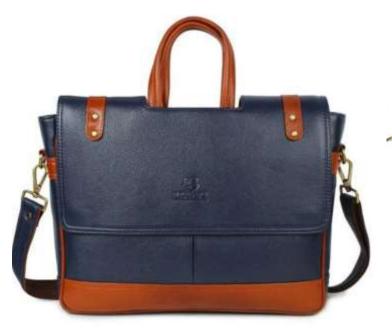

conceptualized.

We promise that our products which cover practically the full range of corporate requirement for your marketing, HR and top management needs will always have high than the actual perceived value.

Looking forward

#### Ultra Matte Premium Back Pack

#### With Laptop Sleeve



Material: Premium Backpack made in a good mixture of 1000 Denier coated polyester fabric with a reverse coated fabric on the front panel of the backpack to give a rich look to the urban backpack having a solid bottom in 1680. Denier coated fabric for worry less rugged use.

No of partitions: 2 Waterproof: yes

8MM cushioning at the back for comfortable use, built-in laptop pocket with cushion to keep your laptop separately along with other documents.

# **Travel Bags - Leatherette**





































































Slings Bags – Leather or Leatherette



# Slings Bags – Leather or Leatherette

















# Duffle Bags – Leather or Leatherette

Envisaging to be your partner for assisting you in exploring and experiencing the beautiful creations of God & enhancing your brand recall among customers, partners & employees



#### Contact for a memorable experience

Call us: 7217636997 / 8512025464 / 9311166777

Whatsapp us: 8512025464 / 9311166777 / 9999979932

Email us : <u>allianceworld10@gmail.com</u>