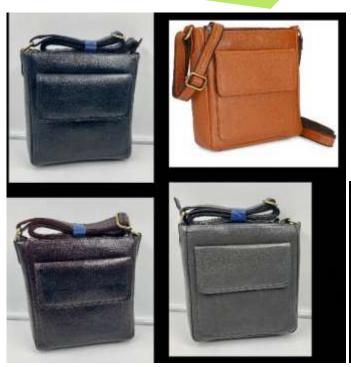

# **Travel Bags - Leatherette**

Slings Bags – Leather or Leatherette

# Slings Bags – Leather or Leatherette